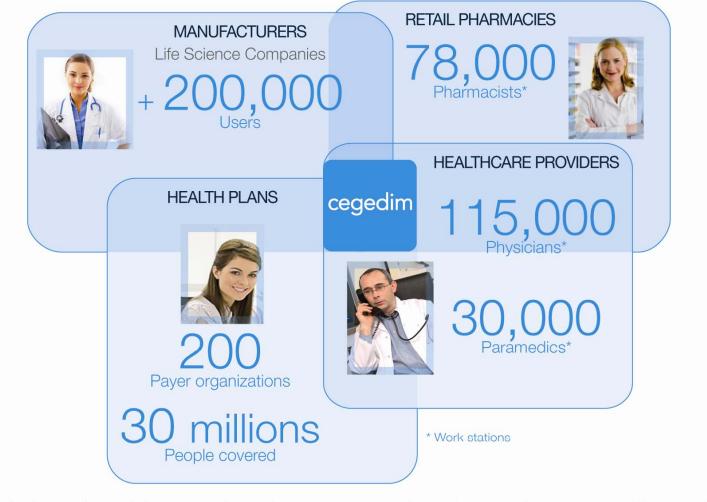

#### → Customers: all players in the healthcare world

- Pharmaceutical and Life-Sciences companies
- Doctors, Pharmacists and paramedics in Europe and US
- Insurers and Healthcare mutual insurance companies in France