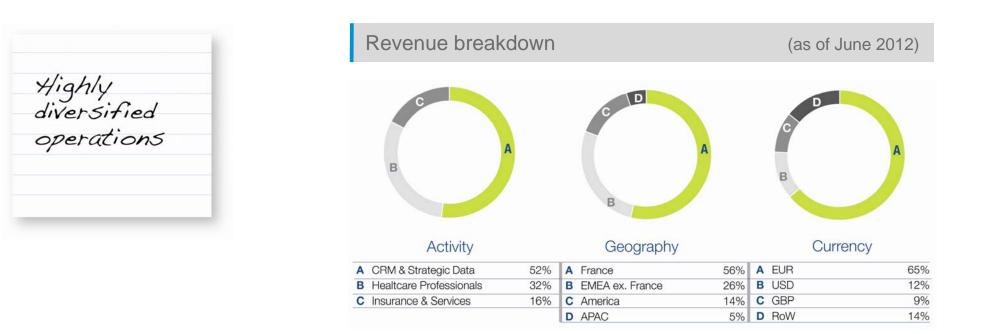

# Well-balanced and diversified revenue mix

#### **Revenue Visibility**

- Strong recurring revenue model
- Multi-year contracts
- High switching costs

📲 cegedim

Strong customer loyalty

Low customer concentration as of December 2011

- First client: 4.5 % of Group revenue
- Top 5 client: 12.5 % of Group revenue
- Top 10 client: 18.4 % of Group revenue