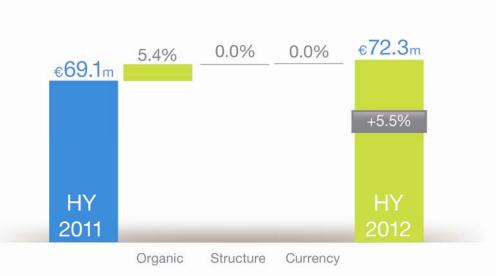

H2 2012 of contracts signed in 2011
- Cegedim continues to deliver a steady stream of innovation (Compliance, CRM on iPad, Multichannel,...).

## **Healthcare Professionals**

#### Comprehensive Solutions for Healthcare Professionals



## H1-2012 Revenue



## H1-2012 Highlights

- Renewed growth in Cegelease's activity continue in Q2
- RNP: Difficult advertising market.
- Fine performance from Cegedim Healthcare Software, driven principally by the computerization of
  - Pharmacists in the UK
  - Doctors in France
- Cegedim should continue to benefit from the development of performance-based pay for physicians around the world

## **Insurance & Services**

#### Comprehensive Solutions for Payers



IT for Healthcare Insurers

Flows and Electronic Payments

Services

#### H1-2012 Revenue



## H1-2012 Highlights

- Personal insurance companies' hesitancy in the second quarter due to the French election and the weaker economic conditions.
- Positive impact from favorable developments in online third-party payer management services
  - Future growth will be fuelled by expanding these offerings
- Strong growth in payroll and HR outsourcing solutions

## **Consolidated P&L** From revenue to operating profit

(in million of euros)

| in € millions              | H1 2012 | H1 2011 | Δ      |                                     |
|----------------------------|---------|---------|--------|-------------------------------------|
| Revenue                    | 453.3   | 458.6   | -1.2%  |                                     |
| Capitalized production     | 24.8    | 22.5    | +10.1% |