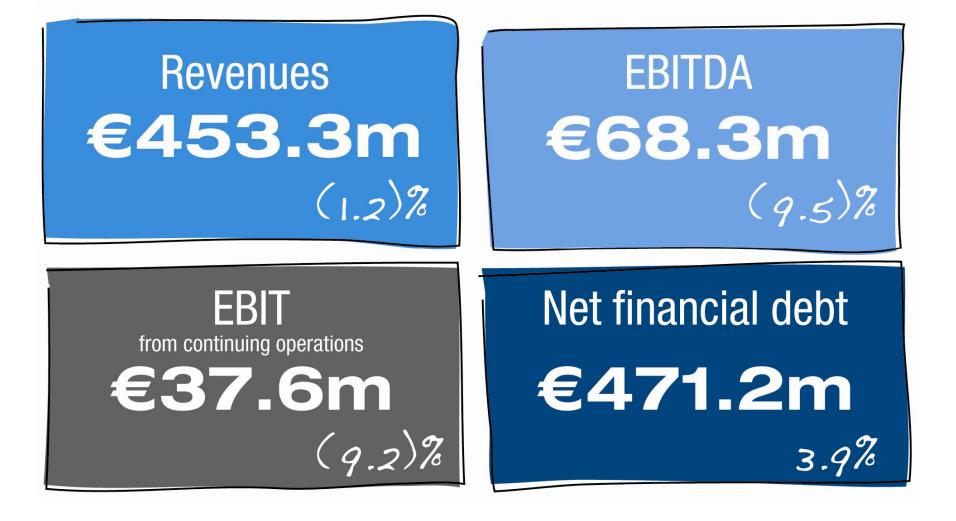

## **Consolidated P&L** From revenue to operating profit

(in million of euros)

| in € millions              | H1 2012 | H1 2011 | Δ      |                                     |
|----------------------------|---------|---------|--------|-------------------------------------|
| Revenue                    | 453.3   | 458.6   | -1.2%  |                                     |
| Capitalized production     | 24.8    | 22.5    | +10.1% | Investment in R&D                   |
| Purchases used             | -52.1   | -49.0   | +6.4%  | maintained                          |
| External expenses          | -119.2  | -121.6  | -2.0%  |                                     |
| Payroll costs              | -228.8  | -225.8  | +1.3%  | Global parroll cost                 |
| Others (Provision, Taxes,) | -9.7    | -9.3    | +4.0%  | Global payroll costs<br>remain flat |
| EBITDA                     | 68.3    | 75.4    | -9.5%  |                                     |
| Depreciation expenses      | 30.7    | 34.0    | -9.7%  |                                     |
| <b>Operating profit*</b>   | 37.6    | 41.4    | -9.2%  |                                     |