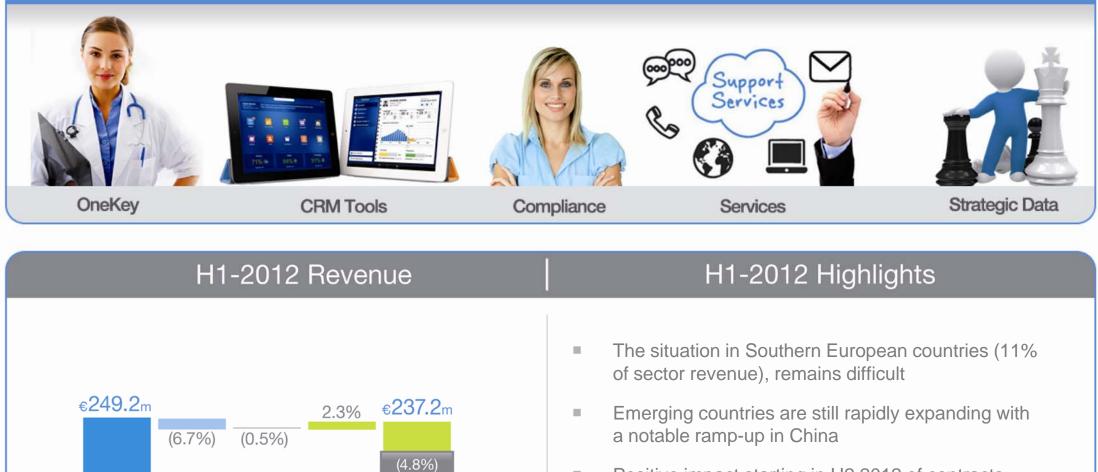

#### H1 2012

- The CRM solution users decrease during H1 2011 creates an unfavorable base effect,
- The situation in Southern European countries (11% of sector revenue), remains difficult
- Emerging countries are still rapidly expanding with a notable ramp-up in China
- Positive impact starting in H2 2012 of contracts signed in 2011
- Cegedim continues to deliver a steady stream of innovation (Compliance, CRM on IPad, Multi-Channel,...)