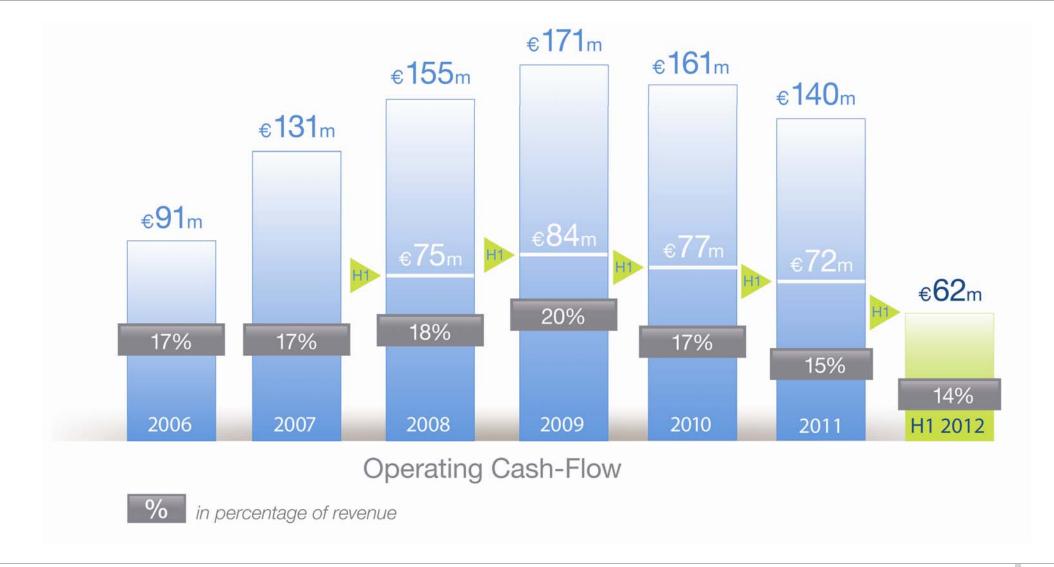

#### STRONG OPERATING CASH FLOW

- Operating cash flow\* at end of December 2011: €140m
- Operating cash flow\* at end of June 2012: €62m

\* Before net financial debt expense and taxes

Significant capital to execute our strategy