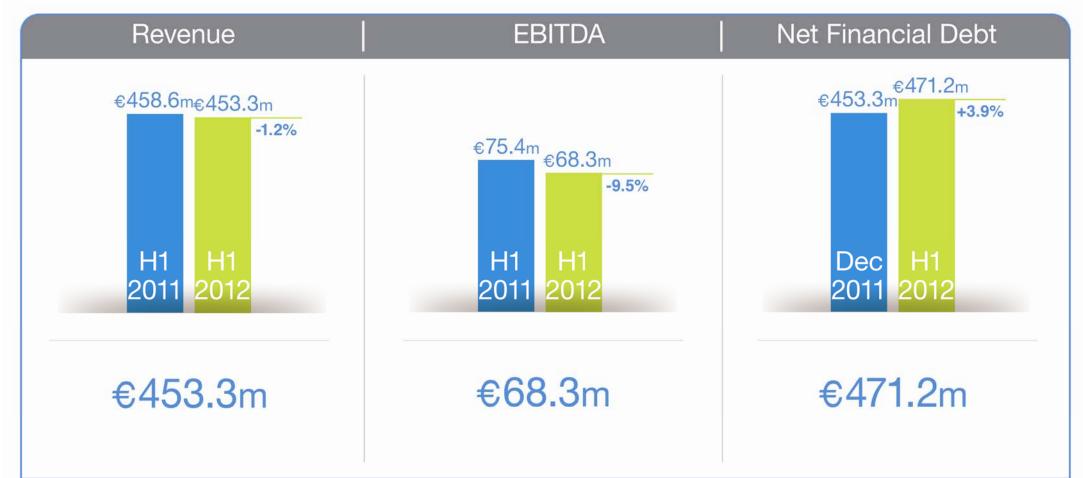

## **Consolidated P&L** From revenue to operating profit

(in million of euros)

| in € millions              | H1 2012 | H1 2011 | Δ      |                                     |
|----------------------------|---------|---------|--------|-------------------------------------|
| Revenue                    | 453.3   | 458.6   | -1.2%  |                                     |
| Capitalized production     | 24.8    | 22.5    | +10.1% | Investment in R&D                   |
| Purchases used             | -52.1   | -49.0   | +6.4%  | maintained                          |
| External expenses          | -119.2  | -121.6  | -2.0%  |                                     |
| Payroll costs              | -228.8  | -225.8  | +1.3%  | Global parroll cost                 |
| Others (Provision, Taxes,) | -9.7    | -9.3    | +4.0%  | Global payroll costs<br>remain flat |
| EBITDA                     | 68.3    | 75.4    | -9.5%  |                                     |
| Depreciation expenses      | 30.7    | 34.0    | -9.7%  |                                     |
| <b>Operating profit*</b>   | 37.6    | 41.4    | -9.2%  |                                     |

#### H1-2012 Consolidated Group Revenue

- Business stabilizing following the sharp decline in mid 2011
- H1 2012 is on a par with H2 2011 despite negative seasonal impact
- Satisfactory Q1. Q2 was hit by weaker economic conditions in many developed countries, particularly in June
- Fine performance from "healthcare professionals' software" and "third party payment"