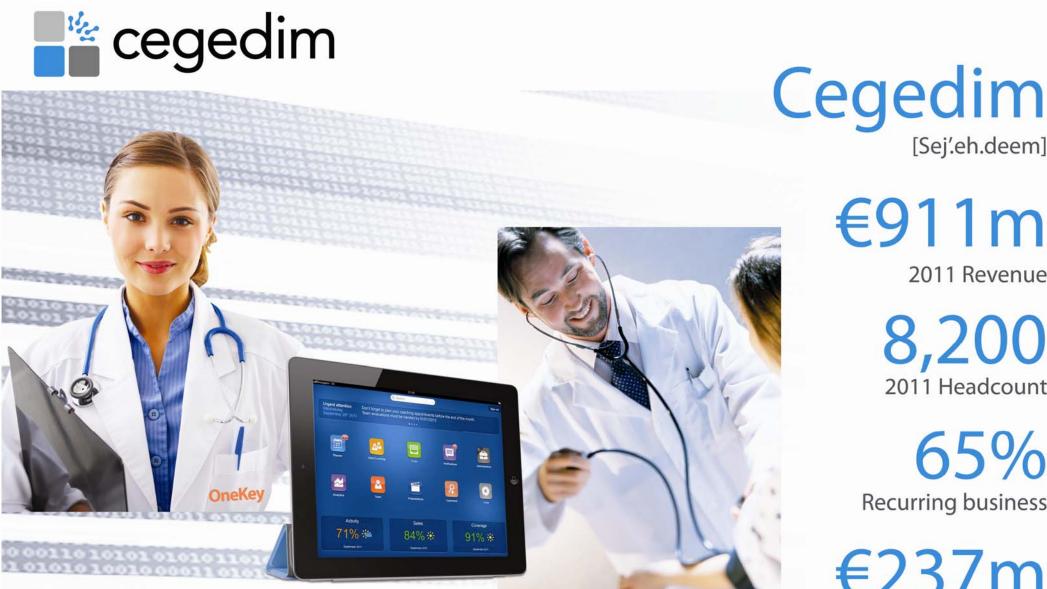

€911m

2011 Revenue

[Sej'.eh.deem]

8,200 2011 Headcount

65% **Recurring business** 

€237m Market Capitalization as of August 31, 2012

Makes healthcare business run simply and more efficiently

Makes healthcare business run simply and more efficiently Global technology and services company specialized in healthcare Global leader in a dynamic environment

#### → Key Figures

📲 cegedim

- €905 millions of revenue in LTM H1 2012
- Around 65% of recurring revenue
- €237 millions market capitalization as of 31 August 2012
- 8,100 employees