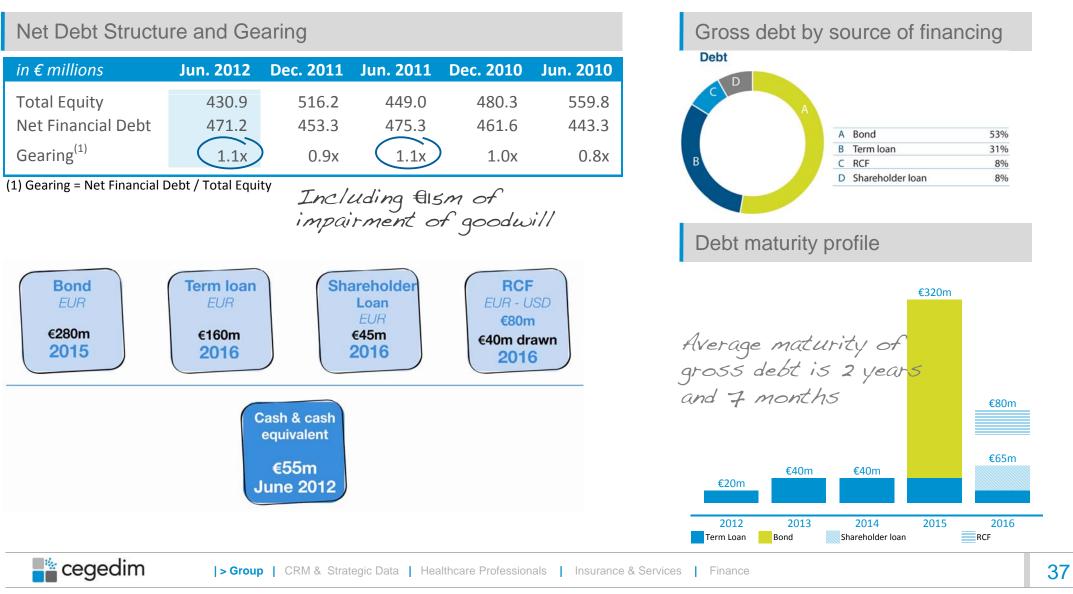

# Cegedim has no refinancing pressure in medium term (as of June. 30,2012)

# Significant Capital to execute Our Strategy

#### LIQUIDITY

- Bank loan Maturity extended in June 2011
- €40m RCF undrawn at end of June 2012
- Significant non-core asset
- Flexible Dividend Policy
- Shareholder loan extended by 2 years
- Access to different sources of financing

#### HEALTHY CASH POSITION

Cash and cash equivalents at end of June 2012: €52m

#### STRONG OPERATING CASH FLOW

- Operating cash flow\* at end of December 2011: €140m
- Operating cash flow\* at end of June 2012: €62m

\* Before net financial debt expense and taxes

Significant capital to execute our strategy

#### Recent credit events

- In June 2011, successful refinancing of the syndicated loan
- Shareholder loan: maturity extension to June 2016
- S&P's rating : B, negative watch

39