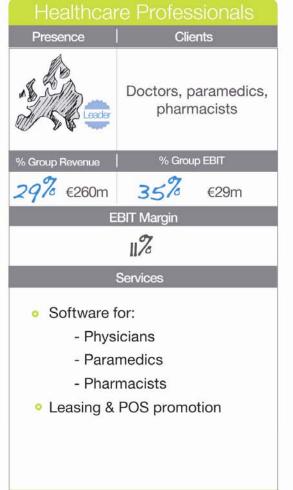

# Healthcare Professionals

#### → H1 2012

- Renewed growth in Cegelease's activity continue in Q2 following a strong Q1
- RNP: Difficult advertising market
- Fine performance from Cegedim Healthcare Software driven principally by the computerization of
  - Pharmacists in France and the UK
  - Doctor in France
- Cegedim should continue to benefit from the development of performance-based pay for physicians around the world

#### → 2012 Outlook

- Cegelease: revenue and EBIT margin will continue to increase in H2 2012
- RNP: 2012 will be a difficult year
- Software for doctors is growing faster than software for pharmacist