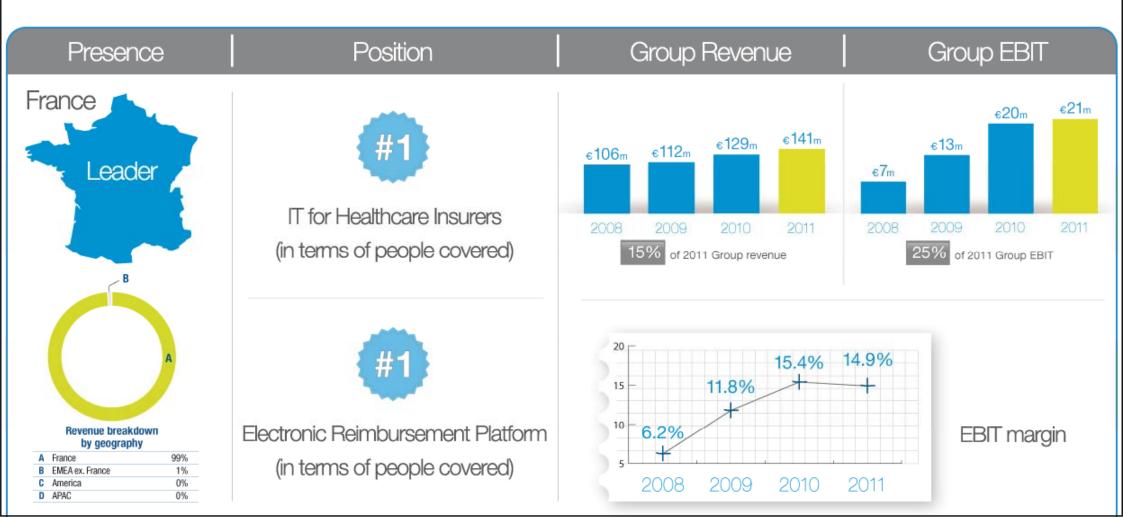

## **Insurance & Services**

#### Comprehensive Solutions for Payers

IT for Healthcare Insurers

Flows and Electronic Payments

Services

#### → A market increasingly attractive and a growing competition

- Need for productivity gains
- Need for differentiation

#### → Heavy regulatory burden

- Concentration among players
- Potential for outsourcing and development of new services
- → The creation of increasingly more complex, complementary products, is forcing healthcare professionals to seek online services ensuring reimbursement in accordance with the specific rights of the insured

#### → H1 2012

- Personal insurance companies' hesitancy in the second quarter
- Positive impact from favorable developments in online third-party payer management services
  - ✤ Future growth will be fuelled by expanding these offerings
- Strong growth in payroll and HR outsourcing solutions

#### → 2012 Outlook

- In 2012, the trends observed throughout 2011 are continuing
- Extension of electronic payment platforms to hospital
- Deploying the complete package: from the workplace of the healthcare professional to the insurer
  - Software, flow management, private cloud, electronic payment platform, managed services
- Developed an expert system that can detct atypical policyholder behavior such as abusive medical consumption
  - Implementation of analytical tools for detection of suspicious flows
- Moving from Maintenance to Outsourcing
  - ✤ Putting into operation the SaaS platform