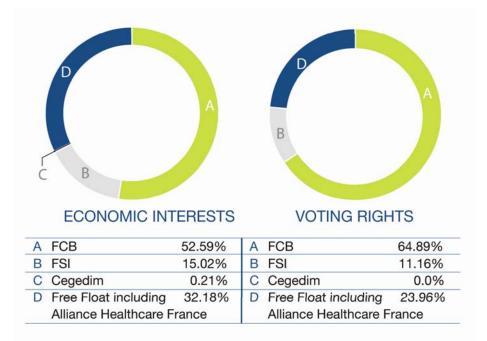

# Strong and stable shareholder base

#### Shareholder base as of end of July 2012