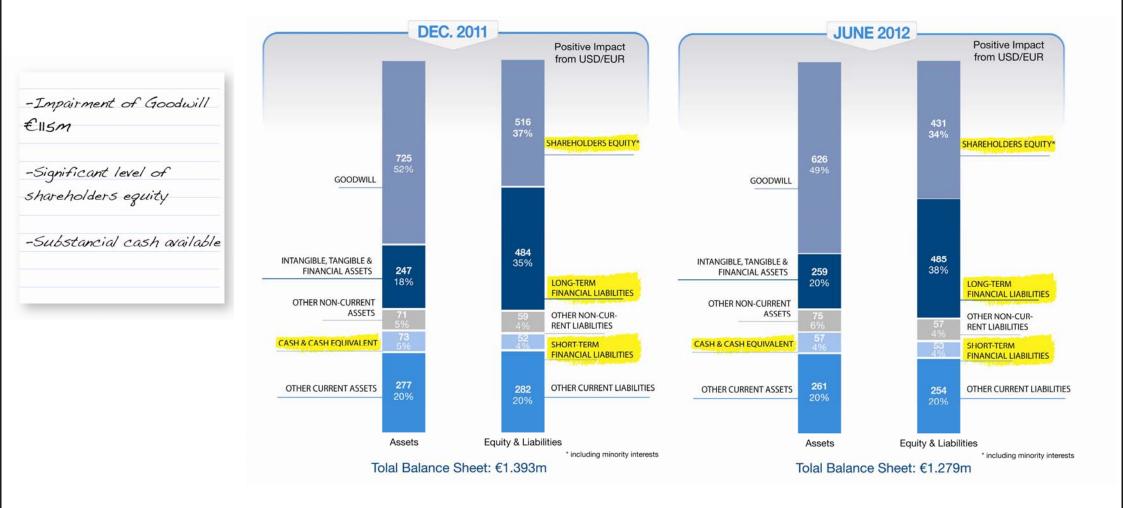

# H1 2012 Balance Sheet

#### (in millions of euros)

Classical negative seasonal impact on WCR in H1 vs H2

- → Economic environment will remain tough in H2 2012
- → The Performance Improvement Program is extended into the H2 2012
- → No plan to make further acquisitions by the end of the year