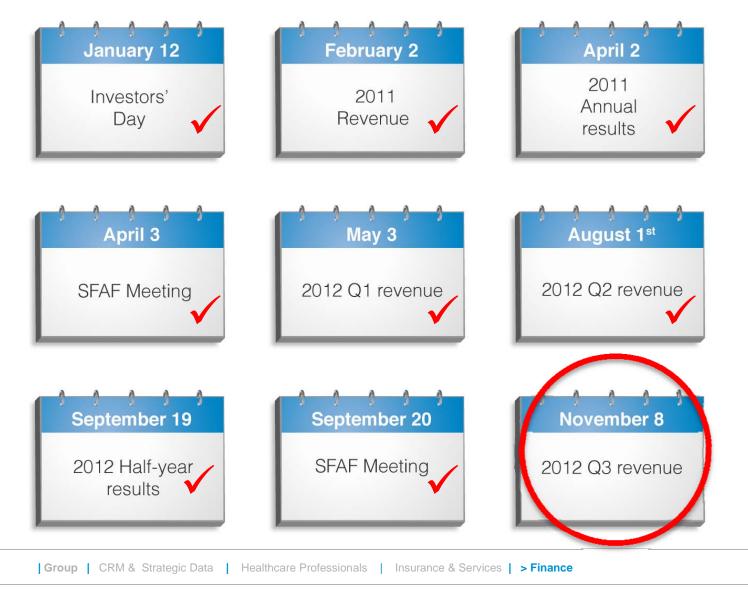

# 2012 Half-Year Results September 20th, 2012

10101 01010 10101 10101 01010 10101 01010 10101 0010 0010 0010

OneKey

6.5