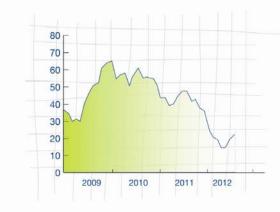

in € thousands |
|-------------------------------------------------------------------------------|----------------|
| Consolidated total debt (A)                                                   | 537,615        |
| Profit sharing due via "la participation et l'intéressement des salaries" (B) | 8,718          |
| Subordinated Shareholder Loans (C)                                            | 45,094         |
| Total active cash (D)                                                         | 57,325         |
| Senior Net Debt (A-B-C-D)                                                     | 426,478        |

Cegedim | Group | CRM & Strategic Data | Healthcare Professionals | Insurance & Services | > Finance

# **Cegedim and the Financial Market**

as of 09/19/2012

#### Adjusted Stock Price



#### \_ Share ID

📲 cegedim

Cegedim is listed since April 1995 on NYSE Euronext Paris under the ISIN code FR0000053506, Ticker CGM.

On July 27, 2012, Cegedim issued 300 million euros in bonds maturing in 2015, with a fixed-rate coupon of 7.00% per annum, payable every six months. The bonds are traded on the Luxembourg Stock Exchange under the ISIN code FR0010925172.

Average daily volume

Cegedim is committed to maintaining a high credit rating. Meetings are held regularly between the rating agency and Cegedim's senior management.

| 80.0                  | Analyst                          | Coverag                   | e                    |
|-----------------------|----------------------------------|---------------------------|----------------------|
| BOND                  |