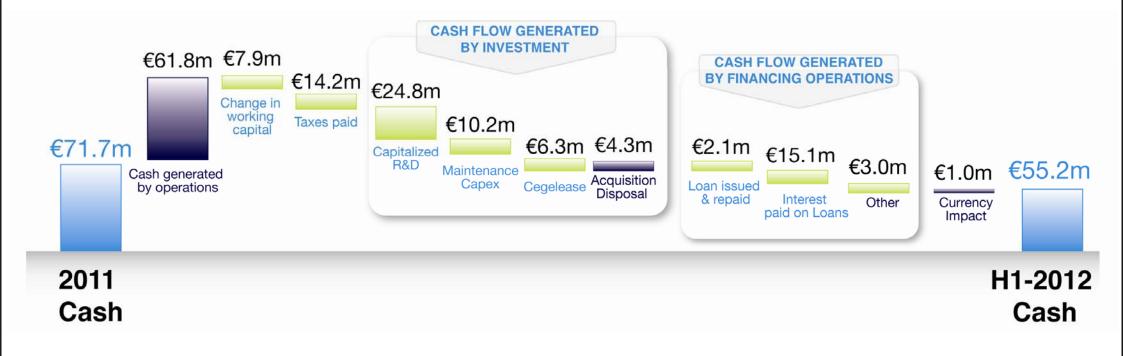

# H1 2012 Balance Sheet

#### (in millions of euros)

Classical negative seasonal impact on WCR in H1 vs H2

- → Economic environment will remain tough in H2 2012
- → The Performance Improvement Program is extended into the H2 2012
- → No plan to make further acquisitions by the end of the year