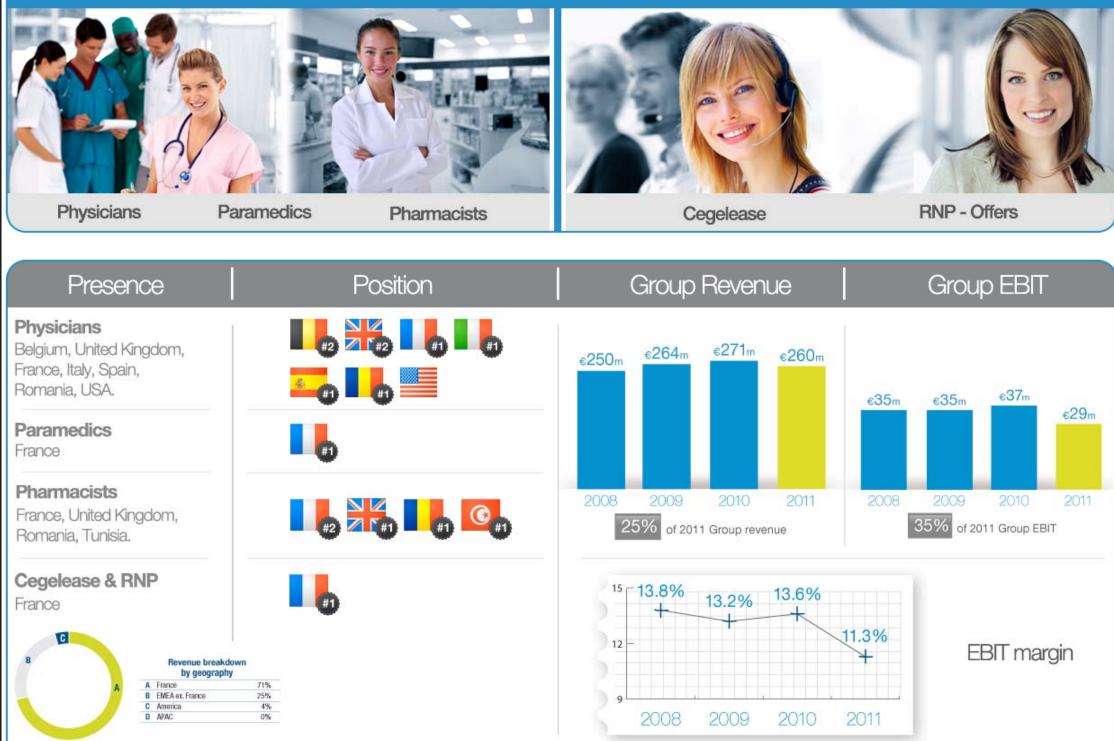

## **Healthcare Professionals**

Comprehensive Solutions for Healthcare Professionals

→ States willingness to improve the efficiency of healthcare system

- Performance-based pay is gaining popularity around the world
- → Dematerialization of patient data
- → Interoperability between electronic patients' healthcare records
- → Need for communication and exchange within the world of health
- → Qualitative improvement of medical practice

# Healthcare Professionals

#### → H1 2012

- Renewed growth in Cegelease's activity continue in Q2 following a strong Q1
- RNP: Difficult advertising market
- Fine performance from Cegedim Healthcare Software driven principally by the computerization of
  - Pharmacists in France and the UK
  - Doctor in France
- Cegedim should continue to benefit from the development of performance-based pay for physicians around the world

#### → 2012 Outlook

- Cegelease: revenue and EBIT margin will continue to increase in H2 2012
- RNP: 2012 will be a difficult year
- Software for doctors is growing faster than software for pharmacist