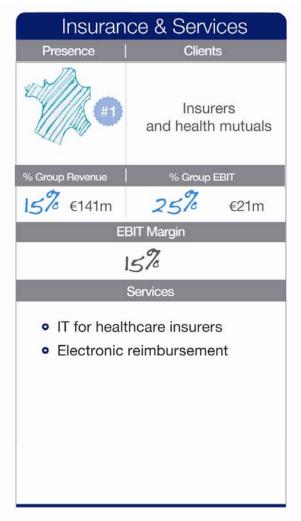

## **Insurance & Services**

#### Comprehensive Solutions for Payers

IT for Healthcare Insurers

Flows and Electronic Payments

Services

#### → H1 2012

- Personal insurance companies' hesitancy in the second quarter
- Positive impact from favorable developments in online third-party payer management services
  - ✤ Future growth will be fuelled by expanding these offerings
- Strong growth in payroll and HR outsourcing solutions

#### → 2012 Outlook

- In 2012, the trends observed throughout 2011 are continuing
- Extension of electronic payment platforms to hospital
- Deploying the complete package: from the workplace of the healthcare professional to the insurer
  - Software, flow management, private cloud, electronic payment platform, managed services
- Developed an expert system that can detct atypical policyholder behavior such as abusive medical consumption
  - Implementation of analytical tools for detection of suspicious flows
- Moving from Maintenance to Outsourcing
  - ✤ Putting into operation the SaaS platform