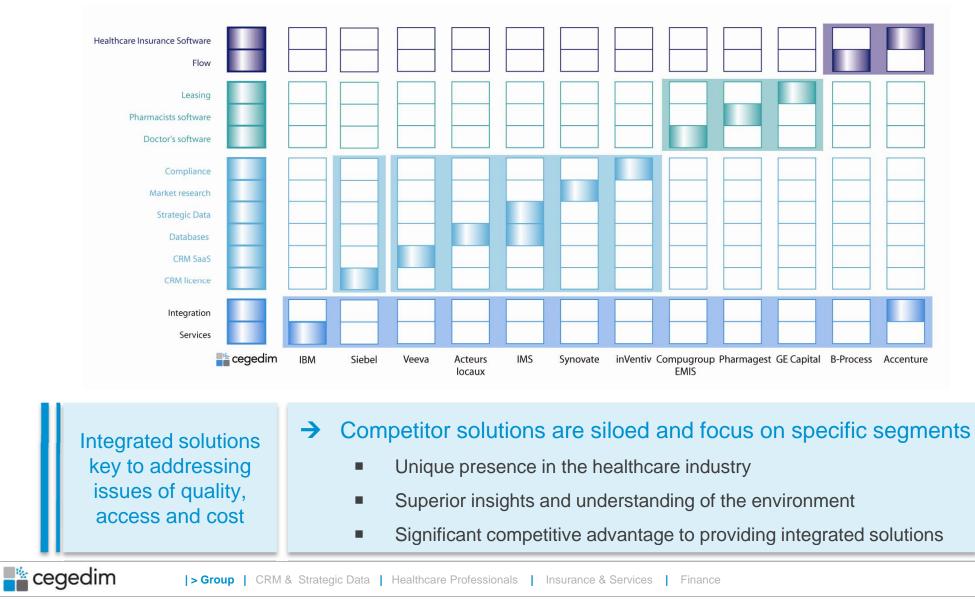

€911m

2011 Revenue

[Sej'.eh.deem]

8,200 2011 Headcount

65% **Recurring business** 

€237m Market Capitalization as of August 31, 2012

Makes healthcare business run simply and more efficiently

Makes healthcare business run simply and more efficiently Global technology and services company specialized in healthcare Global leader in a dynamic environment

#### → Key Figures

📲 cegedim

- €905 millions of revenue in LTM H1 2012
- Around 65% of recurring revenue
- €237 millions market capitalization as of 31 August 2012
- 8,100 employees