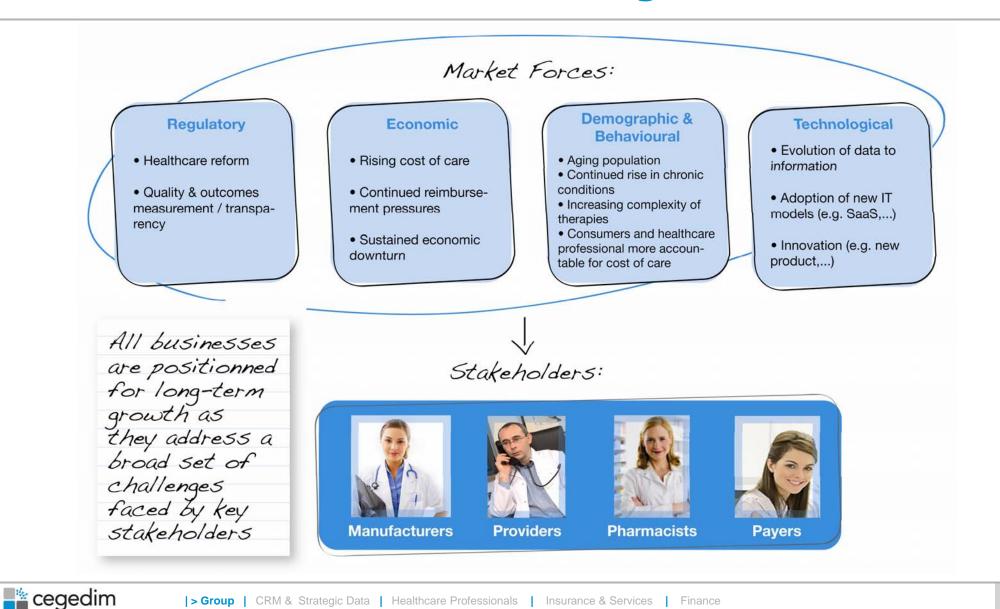

### Key Healthcare Stakeholders Face A Broad Set Of Challenges

All businesses are positionned for long-term growth as they address a broad set of challenges faced by key stakeholders

#### Attractive market

- Governments support, regulatory pressures, industry dynamics, growing complexity and the need to improve efficiency
  - G Drive need for more use of technology

 Exposure to favorable reforms in France, US and the UK

 Demographics drive long-term demand

Well-positionned businesses with margin expansion opportunities

- Leadership positions across broad diversified portfolio drive steady long-term growth
- Unique value propositions enable us to create unmatched customer offerings

· Our comprehansive solutions and intimate understanding of the market give us a unique perpective

 Strong balance sheet and solid liquidity position to execute our strategy

Finance

2