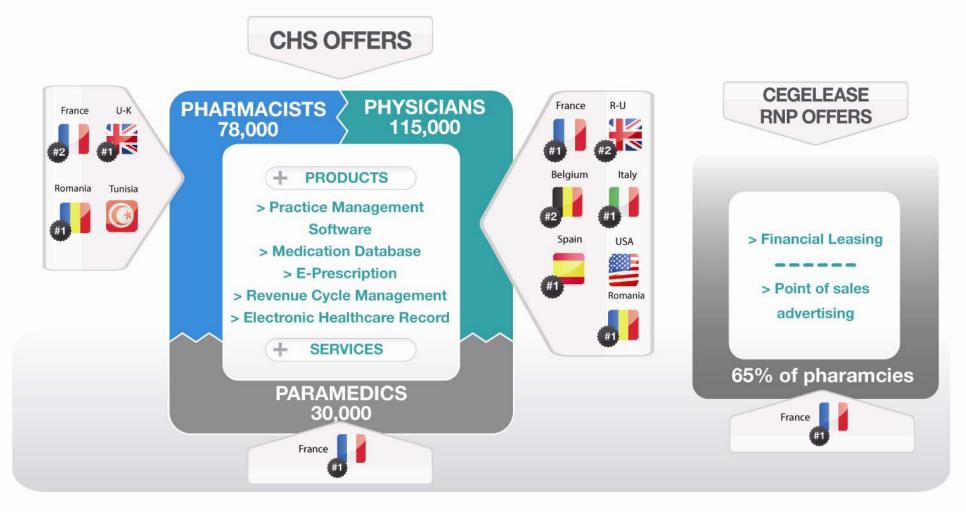

#### → For these, and many others, CLM breaks the new with

- → Founded in 1985
- → Drug Database
- → The first approved by the Health Authority (HAS)
- → No paper version
- → Integrated in Medical Software
- → Customers : 15.000 Doctors, 2.500 Retirement Homes, 17.000 Paramedics, 9.000 Pharmacists, 1.500 Hospitals and Clinics
- → UK version launch in the first quarter 2012

- → Official sources : AFSSAPS, EMA, HAS, INCA and JO
- → Author structuring information
- → Exhaustive
- → Independent
- → Orders and Deliverances Control :
  - Interactions, Cntraindications, Precautions of Use, Allergies, Pregnancy, Lactation, Side Effects...
  - Fight effectively against latrogenic