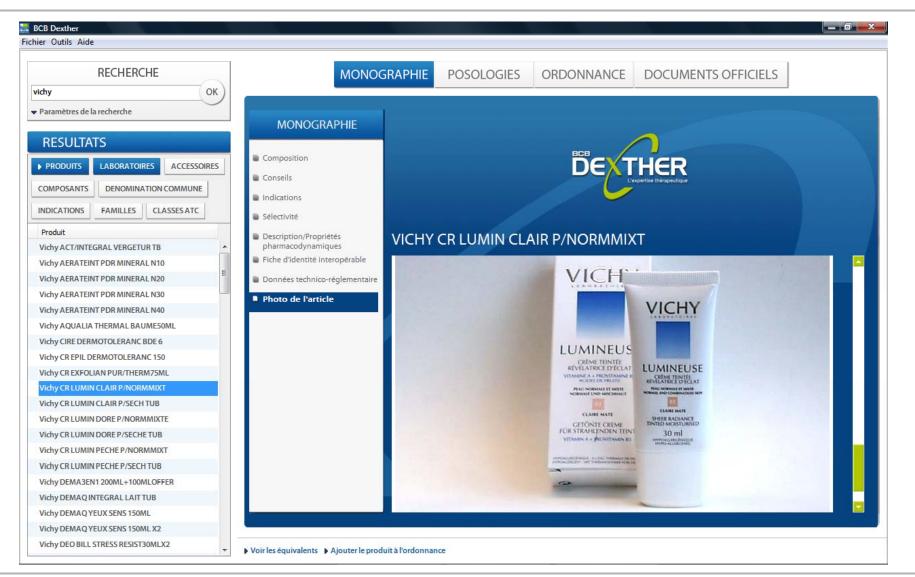

# **100,000 Non Drug Products**

| RECHERCHE                                                     | MONOGRAPHIE POSOLOGIES ORDONNANCE DOCUMENTS OFFICIELS                                                                                                                                                                        |
|---------------------------------------------------------------|------------------------------------------------------------------------------------------------------------------------------------------------------------------------------------------------------------------------------|
| ichy OK)                                                      |                                                                                                                                                                                                                              |
| Paramètres de la recherche                                    |                                                                                                                                                                                                                              |
| M                                                             | DNOGRAPHIE                                                                                                                                                                                                                   |
| RESULTATS                                                     |                                                                                                                                                                                                                              |
| Compo                                                         |                                                                                                                                                                                                                              |
| PRODUITS LABORATOIRES     ACCESSOIRES     Conseil     Conseil | DENTHER                                                                                                                                                                                                                      |
| COMPOSANTS DENOMINATION COMMUNE                               |                                                                                                                                                                                                                              |
| INDICATIONS FAMILLES CLASSES ATC                              | ons                                                                                                                                                                                                                          |
| INDICATIONS PAMILLES CLASSES ATC                              | ité                                                                                                                                                                                                                          |
| Produit 🖉 Descrip                                             | tion/Propriétés VICHY CR LUMIN CLAIR P/NORMMIXT                                                                                                                                                                              |
|                                                               | cooynamidues                                                                                                                                                                                                                 |
| Vichy AERATEINT PDR MINERAL N10                               | identité interopérable Composition                                                                                                                                                                                           |
| Vichy AERATEINT PDR MINERAL N20                               | s technico-réglementaire                                                                                                                                                                                                     |
| Vichy AERATEINT PDR MINERAL N30                               | de l'article provitamine B5 1,5 %, agents hydratants 3 %, micatitane, pigments, excipients qsp.<br>formule INCI : Aqua, caprylic/capric triglyceride, cyclomethicone, glycerin, aluminium starch octenylsuccinate, propylene |
| Vichy AERATEINT PDR MINERAL N40                               | glycol, stearic acid, glyceryl stearate, magnesium aluminum silicate, panthenol, triethanolamine, hexamidine                                                                                                                 |
| Vichy AQUALIA THERMAL BAUME50ML                               | diisethionate, imidazolidinyl urea, methylparaben, cellulose gum, tocopheryl acetate, disodium EDTA, propylparaben, parfum, pigments : CI 77891, CI 77492, CI 77491, CI 77499, mica.                                         |
| Vichy CIRE DERMOTOLERANC BDE 6                                | pandin, pignicitas, er 77051, er 77452, er 77457, er 77455, med.                                                                                                                                                             |
| Vichy CR EPIL DERMOTOLERANC 150                               |                                                                                                                                                                                                                              |
| Vichy CR EXFOLIAN PUR/THERM75ML                               | Conseils                                                                                                                                                                                                                     |
| Vichy CR LUMIN CLAIR P/NORMMIXT                               |                                                                                                                                                                                                                              |
| Vichy CR LUMIN CLAIR P/SECH TUB                               | appliquer sur le visage, avec ou sans crème de jour habituelle.                                                                                                                                                              |
| Vichy CR LUMIN DORE P/NORMMIXTE                               |                                                                                                                                                                                                                              |
| Vichy CR LUMIN DORE P/SECHE TUB                               | Indications                                                                                                                                                                                                                  |
| Vichy CR LUMIN PECHE P/NORMMIXT                               |                                                                                                                                                                                                                              |
| Vichy CR LUMIN PECHE P/SECH TUB                               | maquillage du visage, peaux normales, peaux mixtes.                                                                                                                                                                          |
| Vichy DEMA3EN1 200ML+100MLOFFER                               |                                                                                                                                                                                                                              |
| Vichy DEMAQ INTEGRAL LAIT TUB                                 | Sélectivité                                                                                                                                                                                                                  |
| Vichy DEMAQ YEUX SENS 150ML                                   |                                                                                                                                                                                                                              |
| Vichy DEMAQ YEUX SENS 150ML X2                                |                                                                                                                                                                                                                              |