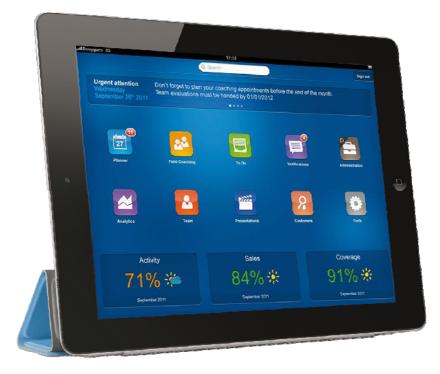

### **Mobile Intelligence 7 iPad**

- → Identify Healthcare Professional
- → Prepare Pre Call
- → Execute Call
- → Capture Post Call
- → Follow up Activity
- → Analyze Performance

## Mobile Intelligence 7 iPad

#### → Identify

- Quick search, action plan, routes...
- Follow my planner

#### → Prepare

- Consult HCP card
- Navigate Essential, Rating, Call History

#### → Execute

- MultiMedia Presentation
- Medical Inquiry + Signature

#### → Capture

Call report

#### → Follow Up

- Edit a task
- Task management rules

#### → Analyze

 Sales data, market share, coverage, activity, visit average, profiling...