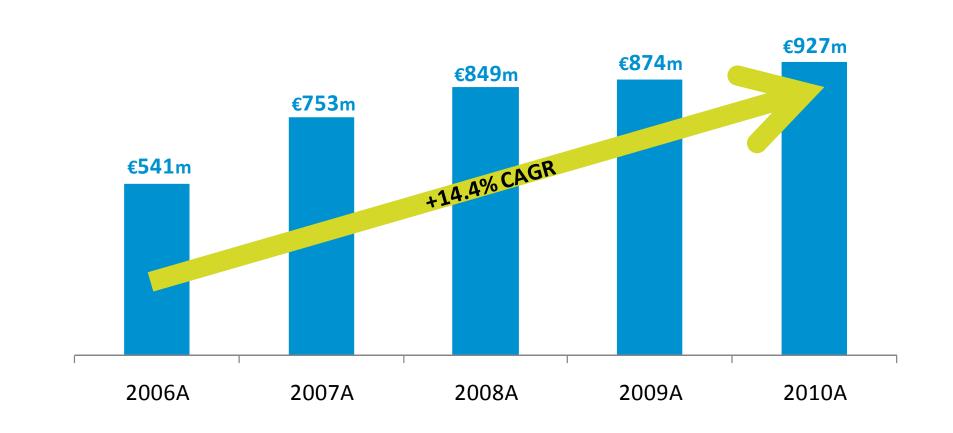

### Track record of steady revenue growth...

Including acquisitions

11

Strategic Data Healthcare Professionals Insurance & Services